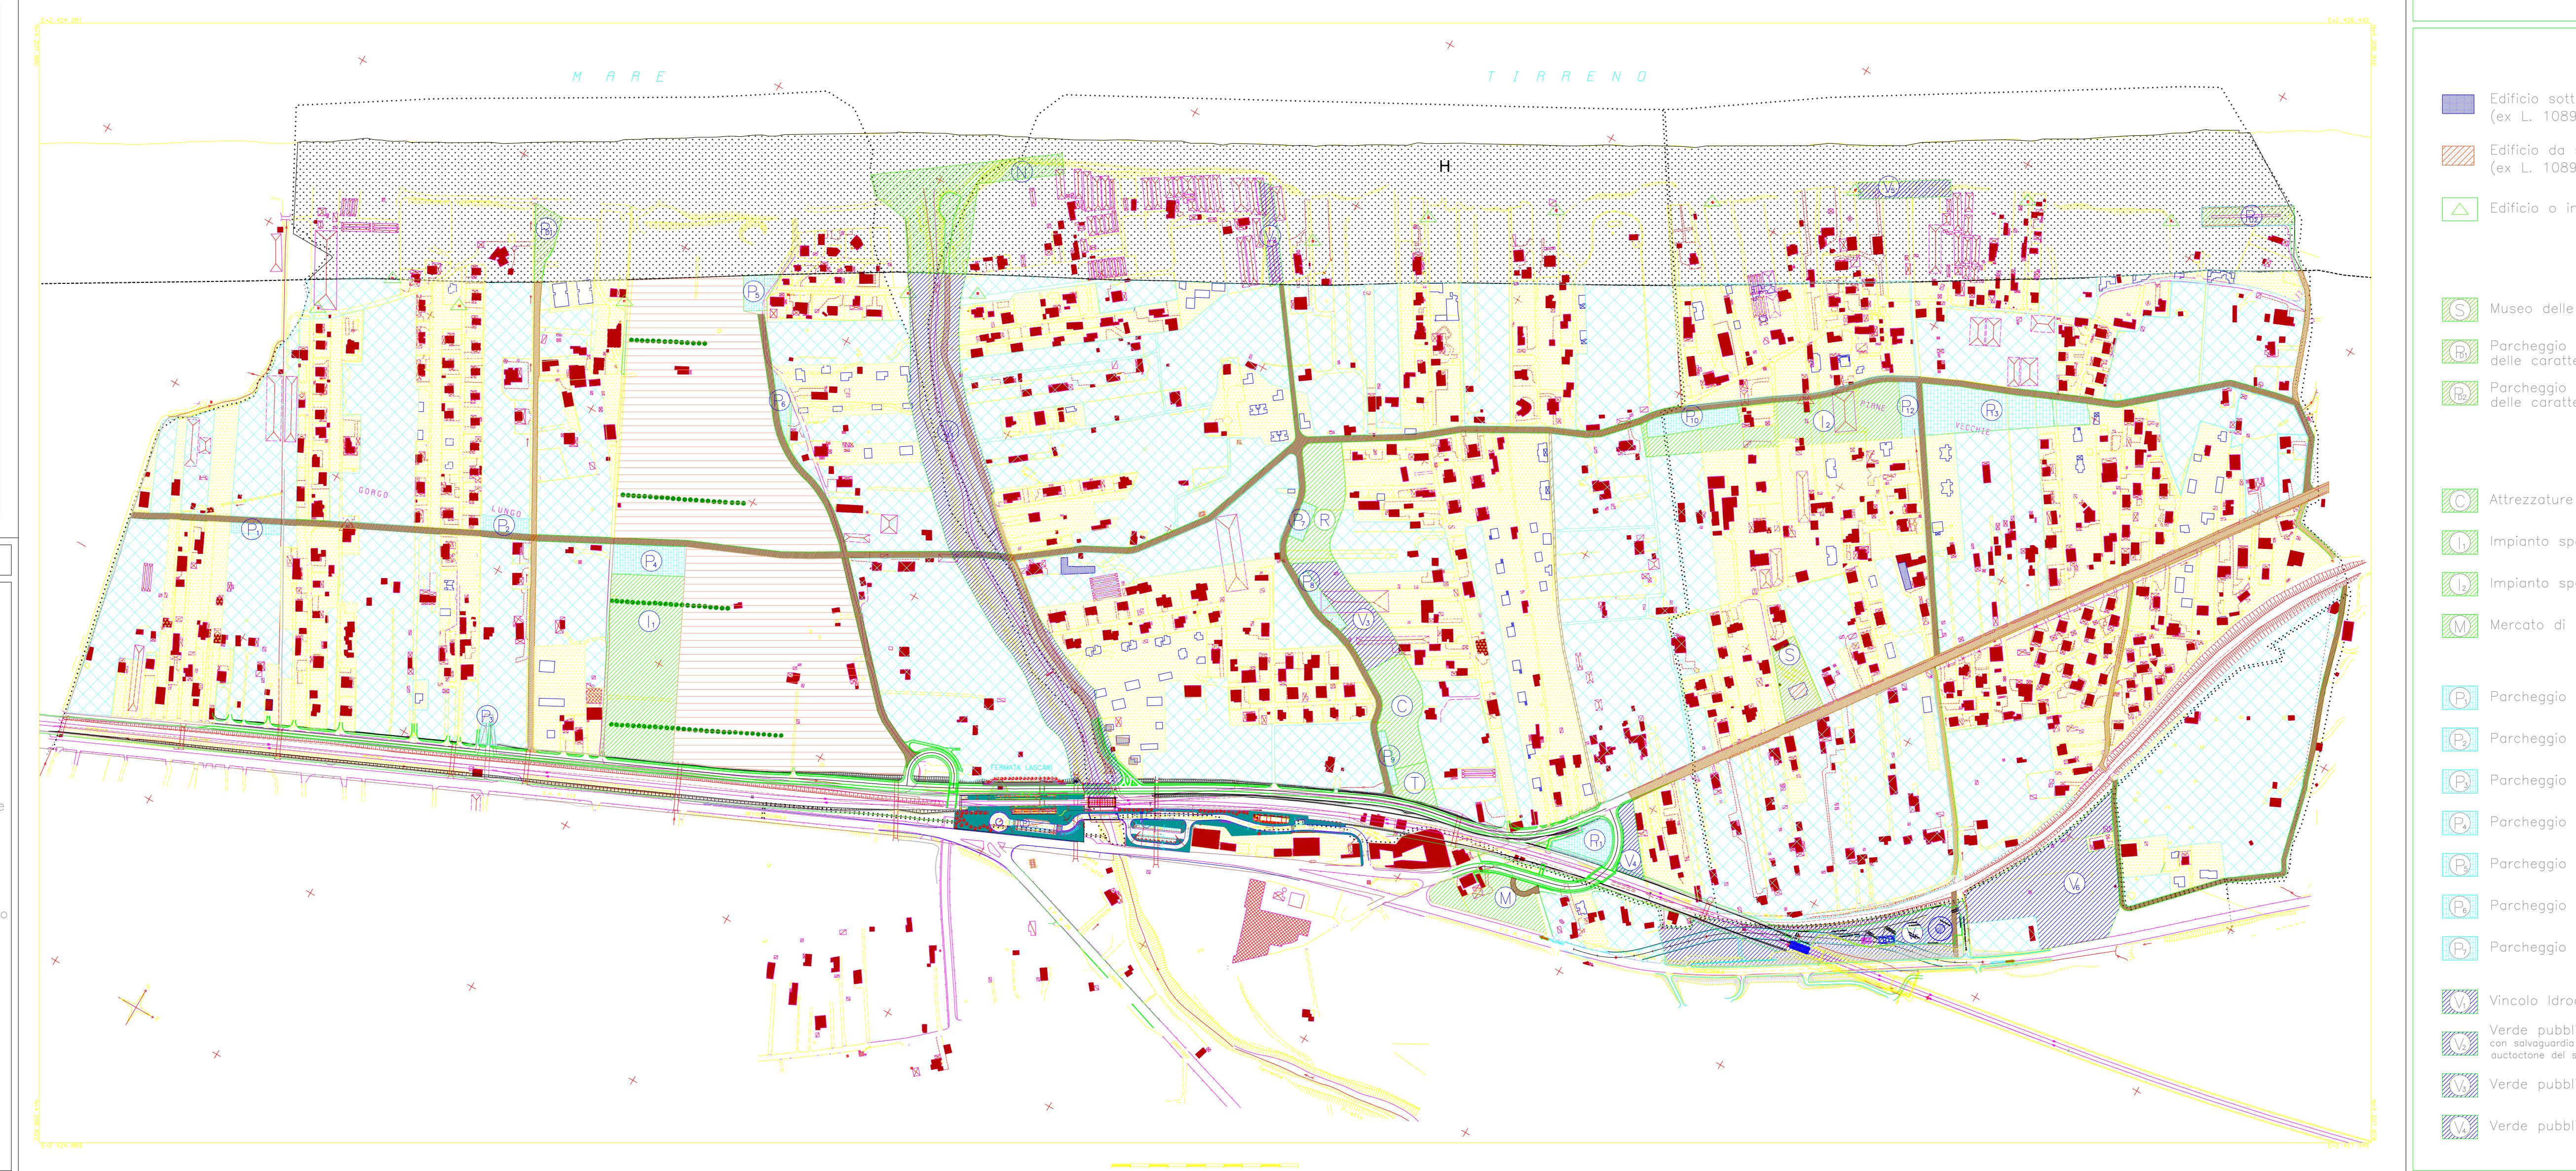

| Tav. | Elaborato                             | Scala  |
|------|---------------------------------------|--------|
| 12   | Planimetria di progetto zona costiera | 1:2000 |

Rielaborato ai sensi della delibera C.C. n. 25 del 10/08/06

## LEGENDA

Zona destinata alla diretta fruizione del mare

Limite fascia di rispetto mt. 150 ----- dalla battigia del mare (ex art. 15 L.R. 78/76)

Zone densamente edificate e/o

Aree libere o parzialmente edificate, a destinazione residenziale

C2a Aree a destinazione alberghiera soggette a prescrizioni esecutive

Strade carrabili di progetto

Strade pedonali di progetto

Strade esistenti

Strade previste da intervento FFSS

#### LEGENDA

Edificio sottoposto a vincolo (ex L. 1089/39)

Edificio da sottoporre a vincolo (ex L. 1089/39)

Edificio o impianto da demolire

### ATTREZZATURE ESISTENTI

Museo delle tradizioni agricole

Parcheggio da dismettere con recupero

delle caratteristiche originarie del luogo

Parcheggio da dismettere con recupero delle caratteristiche originarie del luogo

#### ATTREZZATURA DI PROGETTO

Attrezzature culturali

Attrezzature sanitarie

(I<sub>1</sub>) Impianto sportivo

Attrezzature nautiche

Impianto sportivo

Complesso religioso e chiesa

Mercato di quartiere

P Parcheggio

Parcheggio

P<sub>3</sub> Parcheggio

Parcheggio

Parcheggio

Parcheggio

Parcheggio

P<sub>5</sub> Parcheggio

Parcheggio

P<sub>6</sub> Parcheggio

Parcheggio

Parcheggio

Vincolo Idrogeologico

Verde pubblico con salvaguardia e recupero delle essenze auctoctone del sistema dunale costiero

Vay Verde pubblico

Attrezzature ferroviarie progetto Italferr

Verde pubblico

Nuovo tracciato ferroviario progetto Italferr